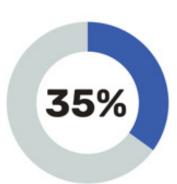

## 2020 Overall Results

Government completed 35% (7 of 20) after two years

Government accepted all recommendations from our 2020 audit reports. We continue to encourage government to work to address the remaining outstanding recommendations